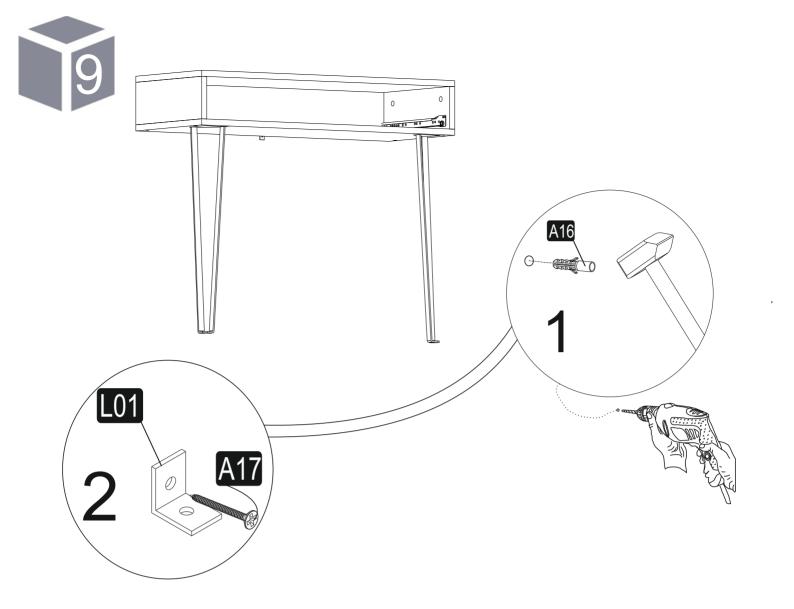

n the part and do not hesitate to contact us

e-mail: sales@decorotika.com Phone: (201) 282-1510



Do not use your furniture for out of purposes. If you would like to use it out of purpose or would like to do some modification or rotation, please contact us for more details.

Please do not expose your furniture with excessive heat, cold and humidity because product can be affected negatively.

## before you start





Get required installation tools prepared.







Do not install the product on rough surfaces.







Get help from someone else!

## components





## getting familiar with the main components

Minifix is the main connectionomponent used in Decoroti a products. Before sttarti , please check below figures.





MINIFIX HEAD



MINIFIX SCREW



**DOWEL** 





























**Enjoy your Decorotika product!**