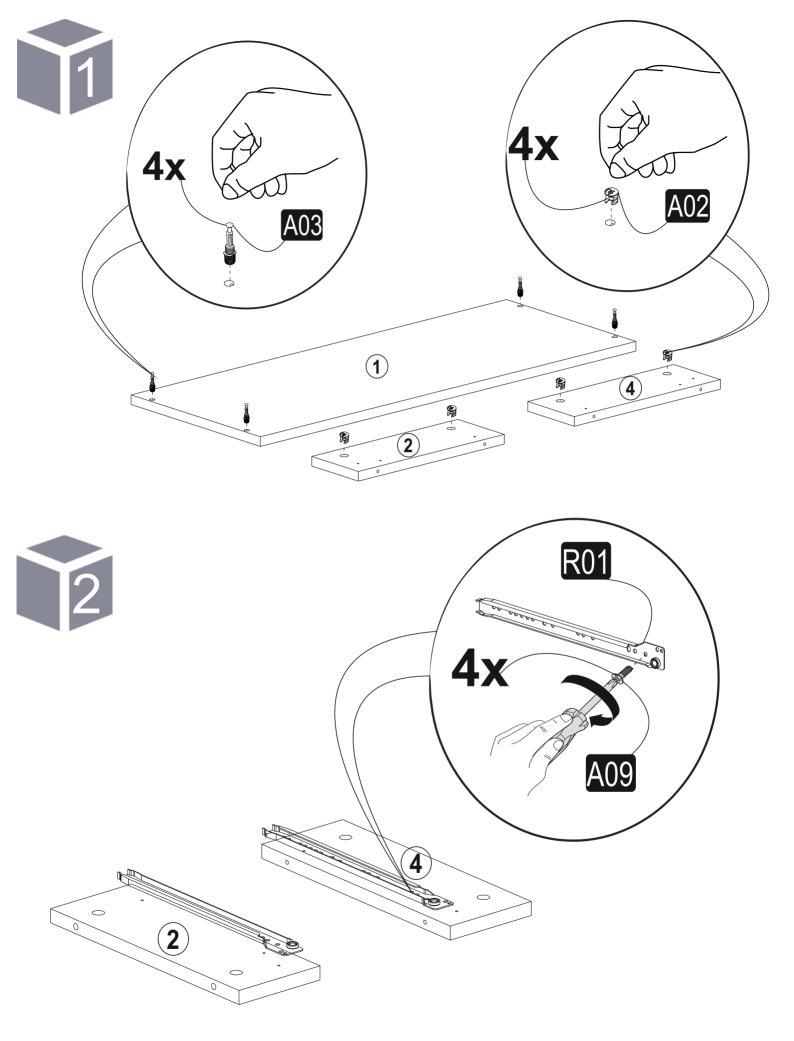

number written on the part and do not hesitate to contact us

e-mail: sales@decorotika.com Phone: (201) 282-1510



Do not use your furniture for out of purposes. If you would like to use it out of purpose or would like to do some modification or rotation, please contact us for more details.

Please do not expose your furniture with excessive heat, cold and humidity because product can be affected negatively.

## before you start





Get required installation tools prepared.







Do not install the product on rough surfaces.







Get help from someone else!

## components





## getting familiar with the main components

Minifix is the main connectionomponent used in Decoroti a products. Before sttarti , please check below figures.





MINIFIX HEAD



MINIFIX SCREW



**DOWEL** 





























**Enjoy your Decorotika product!**