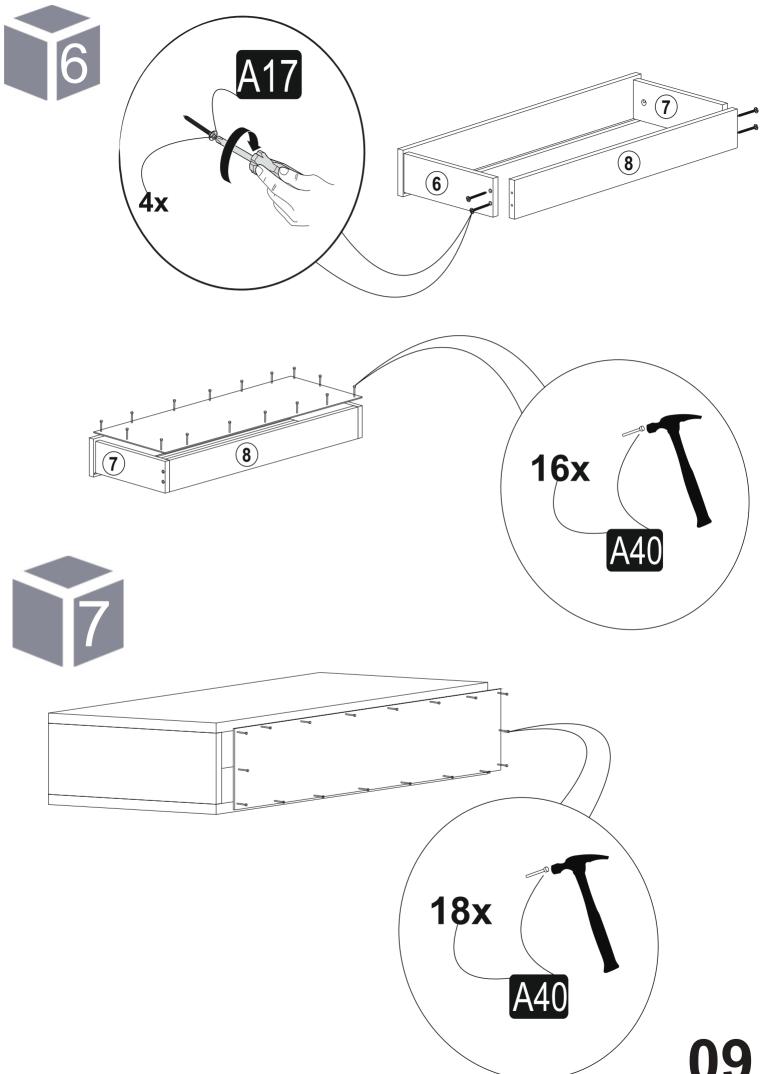

ritten on the part and do not hesitate to contact us

e-mail: sales@decorotika.com Phone: (201) 282-1510



Do not use your furniture for out of purposes. If you would like to use it out of purpose or would like to do some modification or rotation, please contact us for more details.

Please do not expose your furniture with excessive heat, cold and humidity because product can be affected negatively.

## before you start





Get required installation tools prepared.







Do not install the product on rough surfaces.







Get help from someone else!

## components





## getting familiar with the main components

Minifix is the main connectionomponent used in Decoroti a products. Before sttarti , please check below figures.





MINIFIX HEAD



MINIFIX SCREW



**DOWEL** 





























**Enjoy your Decorotika product!**