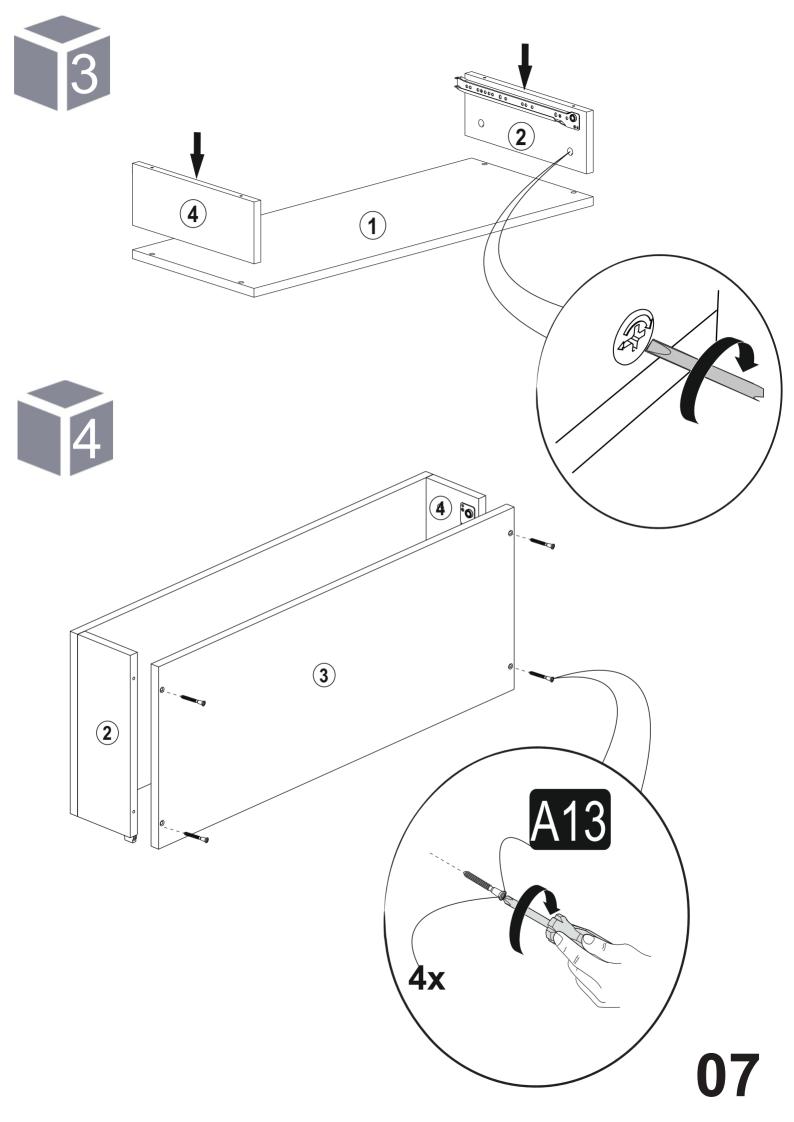

mber written on the part and do not hesitate to contact us

e-mail: sales@decorotika.com Phone: (201) 282-1510



Do not use your furniture for out of purposes. If you would like to use it out of purpose or would like to do some modification or rotation, please contact us for more details.

Please do not expose your furniture with excessive heat, cold and humidity because product can be affected negatively.

## before you start





Get required installation tools prepared.







Do not install the product on rough surfaces.







Get help from someone else!

## components





## getting familiar with the main components

Minifix is the main connectionomponent used in Decoroti a products. Before sttarti , please check below figures.





MINIFIX HEAD



MINIFIX SCREW



**DOWEL** 





























**Enjoy your Decorotika product!**