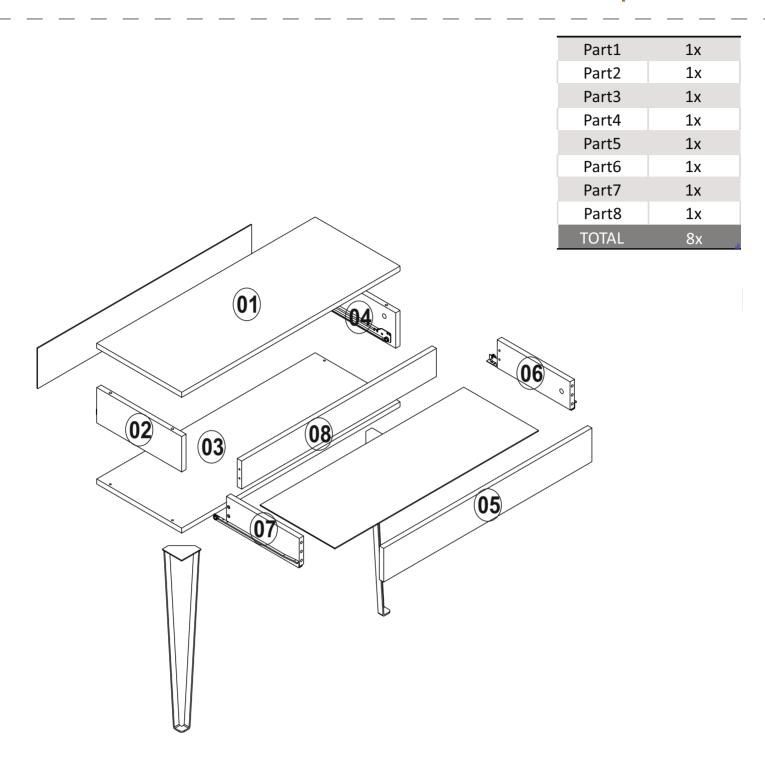

lt. Usual cleaning would be suffice.



Although all products are carefully manufactured and packed, sometimes we experience damage during transportation. In such cases, please check the damaged part, note the part number written on the part and do not hesitate to contact us

e-mail: sales@decorotika.com Phone: (201) 282-1510



Do not use your furniture for out of purposes. If you would like to use it out of purpose or would like to do some modification or rotation, please contact us for more details.

Please do not expose your furniture with excessive heat, cold and humidity because product can be affected negatively.

## before you start





Get required installation tools prepared.







Do not install the product on rough surfaces.







Get help from someone else!

## components





## getting familiar with the main components

Minifix is the main connectionomponent used in Decoroti a products. Before sttarti , please check below figures.





MINIFIX HEAD



MINIFIX SCREW



**DOWEL** 





























**Enjoy your Decorotika product!**