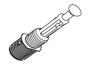

## getting familiar with the main components

Minifix is the main connectionomponent used in Decoroti a products. Before sttarti , please check below figures.

MINIFIX HEAD

MINIFIX SCREW

**DOWEL** 

**Enjoy your Decorotika product!**