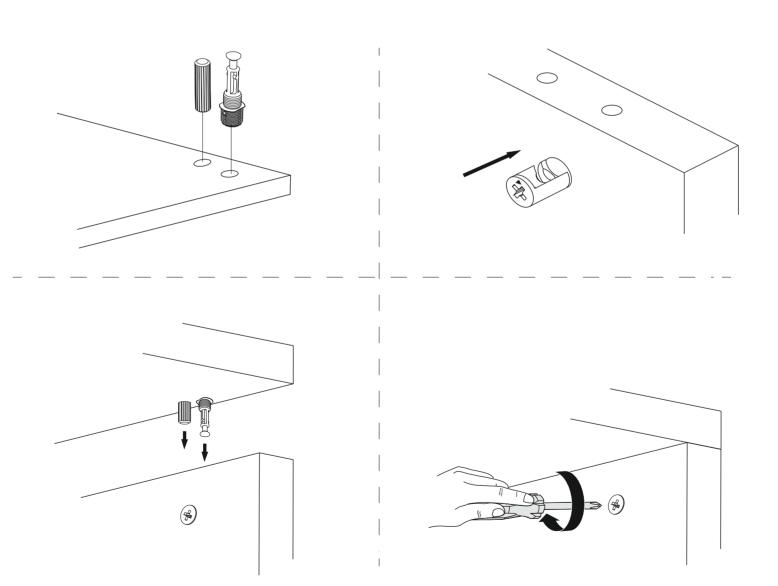

## getting familiar with the main components

Minifix is the main connectionomponent used in Decoroti a products. Before sttarti , please check below figures.

MINIFIX HEAD

MINIFIX SCREW

**DOWEL** 

**Enjoy your Decorotika product!**